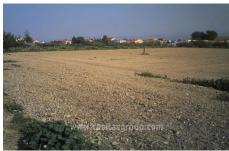

## **Plot in Lorca**

- Flat Plot
- 5,000m2 Plot
- 2 Minutes to Lorca

- 30 Minutes to Beach
- Open Views

A well located Plot of Land in the Lorca area, with open country views, this 5,000m2 plot is completely flat and has really good access. Just a 2 minute drive to the thriving town of Lorca and just 30 minutes from the Coast and beach, this is a really attractive spot.