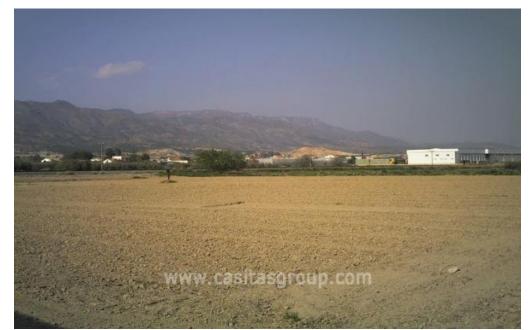

## **Plot in Lorca**

- Flat Plot
- 5,000m2 Plot
- 2 Minutes to Lorca

- 30 Minutes to Beach
- Open Views

A well located Plot of Land in the Lorca area, with open country views, this 5,000m2 plot is completely flat and has really good access. Just a 2 minute drive to the thriving town of Lorca and just 30 minutes from the Coast and beach, this is a really attractive spot.