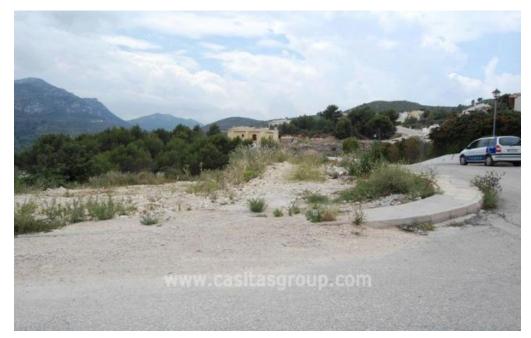

## **Plot in Pedreguer**

- Urban Plot
- Electricity

- 800m2
- Planning Permission
- Water
- Great Location.

A sizable urban plot on the very popular Monte Solana development, near Pedreguer. This plot is slightly sloping, to maximise the views, and has planning permission for a villa. Water and electricity are already connected. The development has wide roads, street lighting and footpaths. It is close to La Sella Golf Course and Spa. Good access to the motorway, and an hour from both Alicante and Valencia airports. Ideal for a self build and in a perfect location.